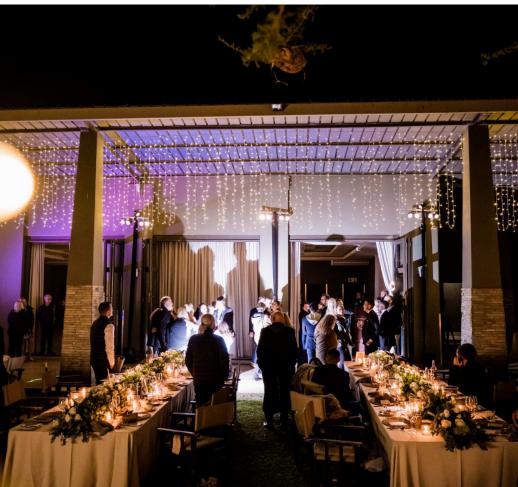

## Reception Sites

#### Restaurant reception

- Wine and dine your guests in the rustic restaurant.